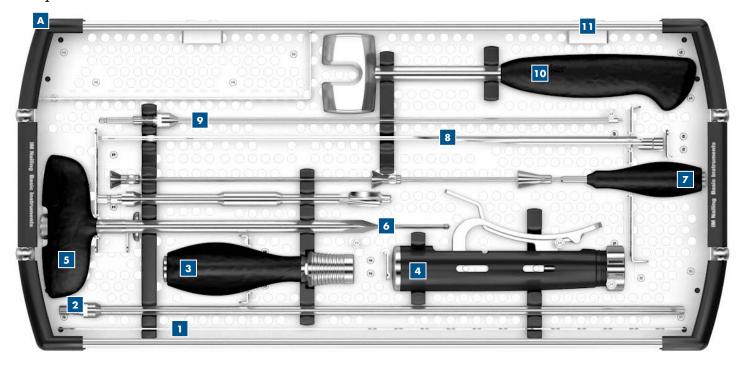

# Tray layout card - T2 Alpha Basic Instruments Tray

### **IMN Instruments System**

|   | Ref #     | Description                               | Oty. |    | Ref #     | Description             | Qty. |
|---|-----------|-------------------------------------------|------|----|-----------|-------------------------|------|
| A | 2355-5000 | Basic Instruments tray                    |      | 6  | 2351-0011 | Awl Plug                | 1    |
| 1 | 2351-0420 | X-ray Ruler                               | 1    | 7  | 2351-0380 | Guide Wire Pusher       | 1    |
| 2 | 2351-0020 | Reduction Rod                             | 1    | 8  | 1806-0022 | Guide Wire Ruler        | 1    |
| 3 | 2351-0140 | Quick-Lock Delta Handle, Modified Trinkle | 1    | 9  | 2351-0400 | Compression Screwdriver | 1    |
| 4 | 2351-0030 | Guide Wire Handle                         | 1    | 10 | 2351-0060 | Slotted Hammer          | 1    |
| 5 | 2351-0010 | Curved Awl                                | 1    | 11 | 2351-5005 | Basic Tray Base         | 1    |