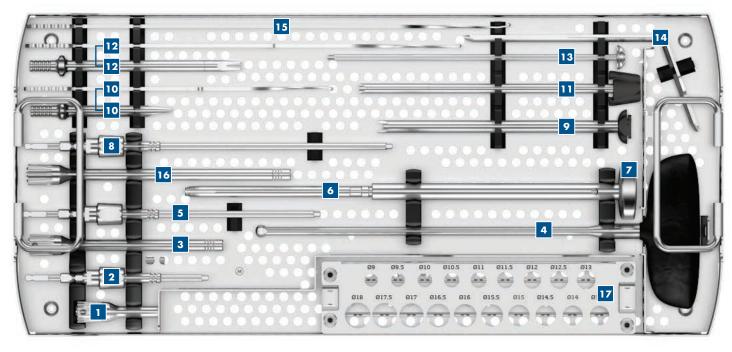

## Tray layout card - T2 Alpha Basic Instruments Tray

#### **IMN Instruments System**

|   | Ref #     | Description                | Oty. |      | Ref #     | Description                    | Qty. |       | Ref #     | Description                | Oty. |
|---|-----------|----------------------------|------|------|-----------|--------------------------------|------|-------|-----------|----------------------------|------|
| 1 | 2351-0101 | Self-Retaining Screwdriver | 1    | 7    | 2351-0050 | Delta Strike Plate             | 1    | 14    | 2351-0340 | Screw Scale                | 1    |
| • |           | Sleeve, Short              | ,    | 8    | 2351-0110 | Screwdriver Bit, Long          | 1    | 15    | 2351-0150 | Guided Depth Gauge         | 1    |
| 2 | 2351-0100 | Screwdriver Bit, Short     | 1    | 9    | 2351-0070 | Tissue Protection Sleeve, Long | 1    |       | 2355-5010 | Basic Tray Insert          | 1    |
| 3 | 2351-0105 | Screwdriver Bit, Medium    | 1    | 10   | 2351-0160 | Freehand Depth Gauge, Short    | 1    |       |           | -                          |      |
| 4 | 2351-0040 | Ball Tip Screwdriver       | 1    |      |           | 1 0,                           | 1    | Optio | onal      |                            |      |
| 5 | 2351-0106 | Self-Retaining Screwdriver | 1    | - '' | 2351-4280 | Locking Drill Sleeve, Long     | 1    | 16    | 2351-0111 | Self-Retaining Screwdriver | 1    |
| 3 | 2331-0106 | Sleeve, Medium             | 1    | 12   | 2351-0170 | Freehand Depth Gauge Long      | 1    |       |           | Sleeve, Long               |      |
| 6 | 2351-0180 | Extraction Shaft           | 1    | 13   | 2351-4290 | Locking Trocar, Long           | 1    | 17    | 2351-0370 | Reamer Head Insert         | l    |
|   |           |                            |      |      |           |                                |      |       |           |                            |      |