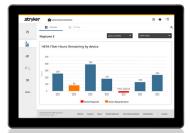

### Device maintenance

Provides real-time equipment status and detailed error information to improve awareness and time to resolution.