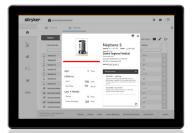

### Device maintenance

Provides real-time equipment status and detailed error information to improve awareness and time to resolution.