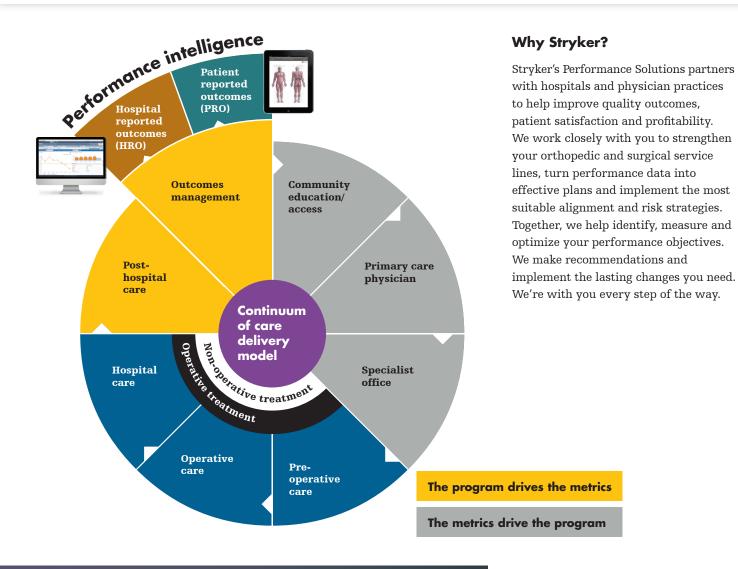

### **Patient Reported Outcomes**

#### Background

Monroe Clinic is a not-for profit, single hospital health system serving the communities in southern Wisconsin and northern Illinois. In 2013 Monroe Clinic partnered with Stryker Performance Solutions to implement a Patient Reported Outcomes program. As valuebased care continues to evolve, Monroe recognized it's not enough to just deliver the desired clinical outcome. Patients are demanding the ultimate in patient experience while providers are being asked to quantify their outcomes. They felt it was difficult to improve the patient experience and delivery of care if they were not actively tracking it.

#### Results

Monroe Clinic successfully surveys 90% of their patients pre-operatively. Using the clinical and functional data they collect, they are able to assess trends and control costs, while working to improve coordination and workflow across the entire patient care continuum.

Monroe Clinic has been using their data as a proactive tool to educate and prepare patients, both pre-surgery and post-operatively. This proactive approach with their data allows them to better manage patient expectations, satisfaction and experience.

In addition, Monroe Clinic is actively using their data to outwardly market their outcome and satisfaction rates as a way to differentiate the care they provide.

95% of patients are surveyed post-operatively Maintains an overall patient satisfaction rate of greater than "Partnering with Stryker's Performance Solutions has been a key strategy in Monroe Clinic's preparation for the continuous changes in reimbursement and bundled payment methods." – Mike Sanders, FACHE President & CEO