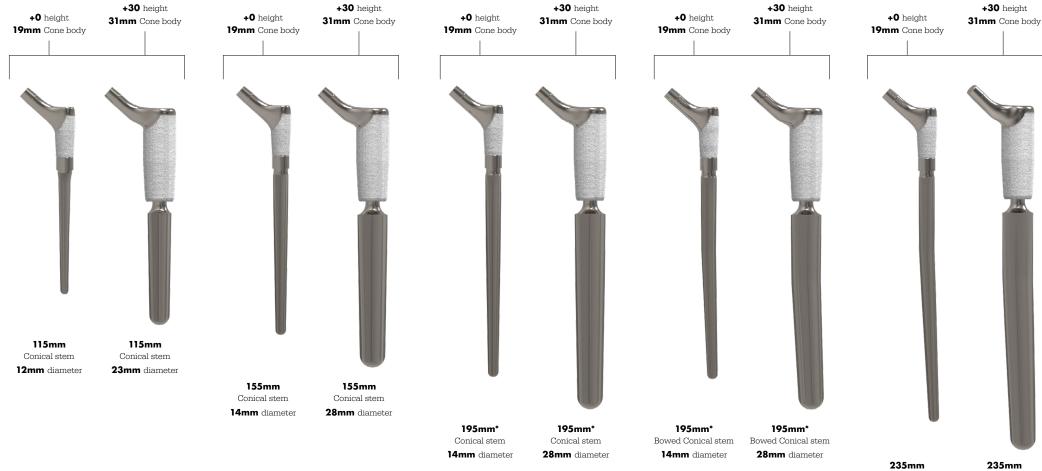

## Rest easy with Restoration Modular

Bowed Conical stem

14mm diameter

Bowed Conical stem

28mm diameter

Different revision and complex primary scenarios require different variations of stem/body sizes. We've got you covered.

## **Cone body and Conical stem**

<sup>\*195</sup>mm Conical stems are available in both straight and bowed for each diameter. Please refer to the surgical protocol, RMOD-SP-15, for compatibility.