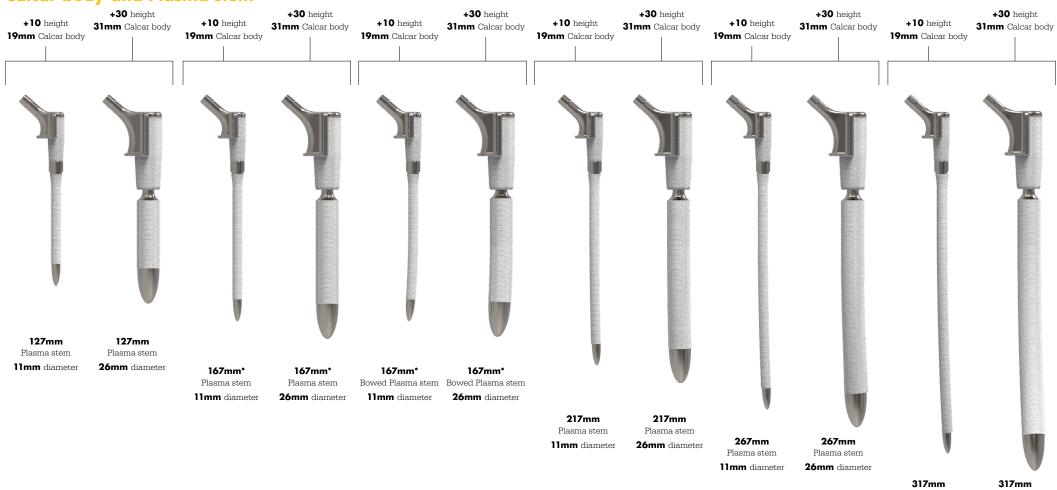

## Rest easy with Restoration Modular

Plasma stem

11mm diameter

Plasma stem

26mm diameter

Different revision and complex primary scenarios require different variations of stem/body sizes. We've got you covered.

## **Calcar body and Plasma stem**

 $<sup>*167 \</sup>mathrm{mm}$  Plasma stems are available in both straight and bowed for each diameter.

Please refer to the surgical protocol, RMOD-SP-11, for compatibility.