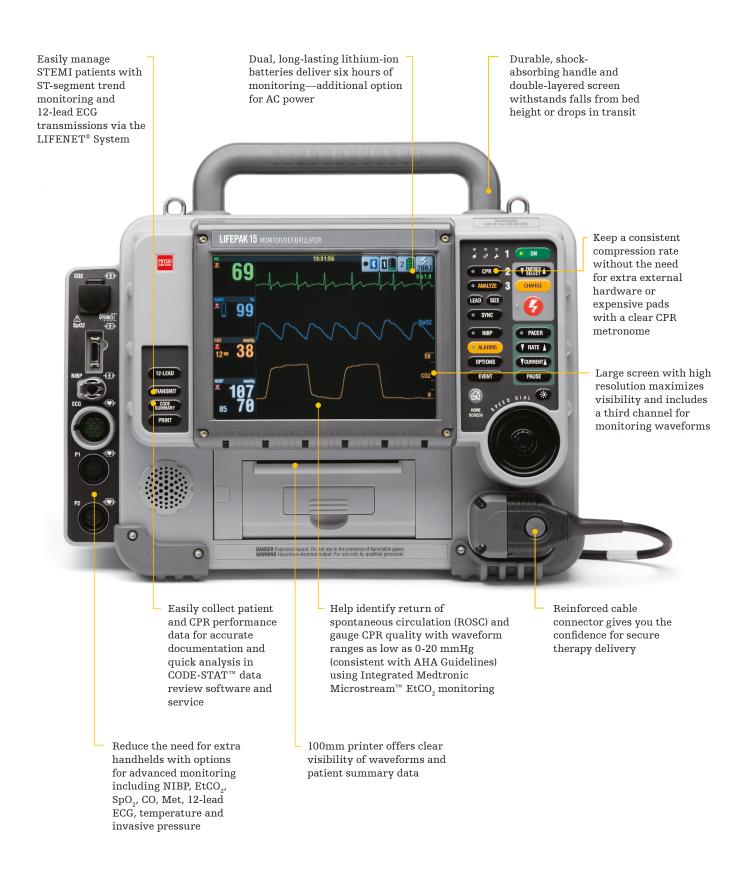

## ▼ Flexes up

- Ideal for anywhere in the hospital—from crash carts to advanced monitoring
- Standardize equipment and streamline staff training
- Adapt to protocols and care needs across departments with highly configurable options

## Easy to use

- One button, one job—quickly activate therapies for all levels of providers
- · Respond confidently with easy access to a simplified keypad
- · Receive CPR data for effective post-event review through standard defibrillation pads

#### **Powerful**

- Treat difficult-to-defibrillate patients with escalating energy up to 360J
- Enhance CPR quality through physiological feedback using EtCO, trending
- · Speed up care team activations with simple acquisition and transmission of 12-lead reports to other facilities or departments

# **Dependable**

- Highest user satisfaction rating in all individual categories (MD Buyline, Q3 2019)
- Track device readiness with virtual device monitoring and automatic alerts for status changes
- Service your device with customized plans and onsite biomed training