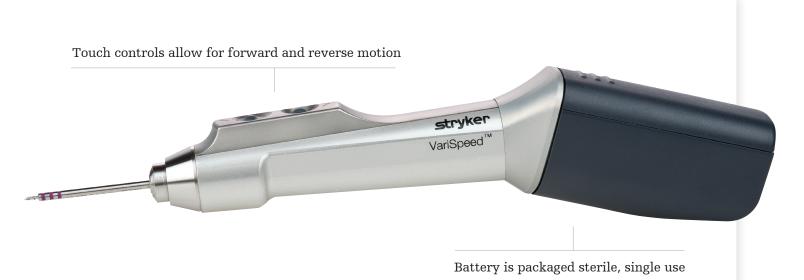

## VariSpeed

# Battery Powered Screwdriver

and the state

stryker

VariSpeed T

#### **VariSpeed**<sup>™</sup>

#### Battery Powered Screwdriver