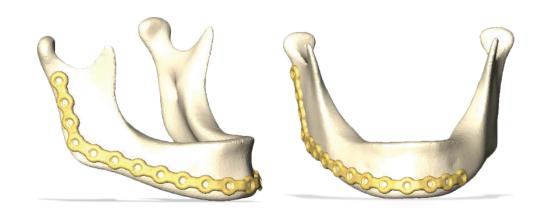

### customisation you need

Surgeon iD

Mandible reconstruction

Surgeon iD allows you to create your own pre-bent mandible reconstruction plate. Plates are designed to meet your individual needs and help reduce intraoperative adaptation time. Surgeon iD provides you with an on-site, customised and pre-bent solution.

- Select your plate design features on personalised design session
- 2.0mm or 2.8mm plate profile height
- Planned on normative mandible models
- Available in small, medium and large sizes
- Utilise sizer tool to determine appropriate plate size for each patient