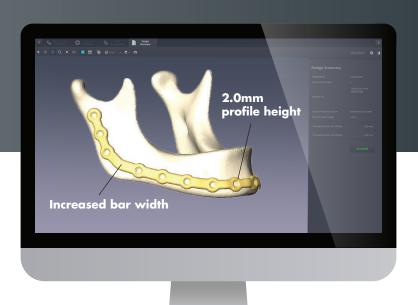

#### Personalised design session

- Select profile height, length and run of your plate
- Determine screw hole placement
- · Customised plate strength by increasing bar widths