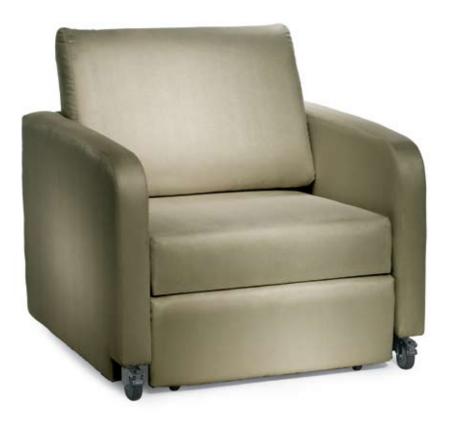

### **Premium Strength, Quality Care**

With Stryker's Recliner Bed, expect durability without compromising comfort. Three highly-versatile positions (chair, lounge and full flat-bed) will help guests feel right at home in any patient room.