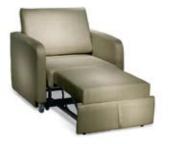

Lounge Position

Easily converts to lounge or sleep positions

High-resiliency polyurethane foam and fiber-wrap cushioning provide maximum comfort and lasting shape

**Equipped with front-locking casters** 