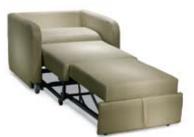

Medical

# Symmetry<sup>®</sup> II Recliner Bed



### **Premium Strength, Quality Care**

With Stryker's Recliner Bed, expect durability without compromising comfort. Three highly-versatile positions (chair, lounge and full flat-bed) will help guests feel right at home in any patient room.



Lounge Position



Easily converts to lounge or sleep positions

High-resiliency polyurethane foam and fiber-wrap cushioning provide maximum comfort and lasting shape

**Equipped with front-locking casters** 

Limited lifetime warranty

Full Flat-bed Position

## Symmetry<sup>®</sup> II Recliner Bed



### **Standard Features**

- 3" (8 cm) back swivel casters
- 3" (8 cm) fixed front locking casters
- CAL 117

### stryker

#### Medical

3800 E. Centre Ave. Portage, MI 49002 t: 269 329 2100 f: 269 329 2311 toll free: 800 787 9537

www.stryker.com

| Specifications                      |                                 |                  |
|-------------------------------------|---------------------------------|------------------|
| • Model                             | Recliner Bed Part #3500-000-650 |