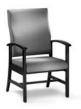

# Patient and Guest Seating

**High-density Ultracell foam provides lasting shape and support** 

Fully-extended arms permit easy entry and exit

Accentuated lumbar design supports lower back

Open design facilitates cleaning

Wall saver design protects integrity of chair and walls

Reinforced joints provide increased stability and strength

**Limited lifetime warranty** 

Lowback Chair Without Arms

## Standard Features

- Extended arm caps make chair easy to grasp and facilitates patient exit and entry
- Accentuated lumbar design supports lower back
- Flexible back design allows for increased comfort (Flexback Highback chair only)
- · Meets flammability standards of CAL 117
- Meets ANSI/BIFMA X5.1-2002 per tests conducted in a certified test facility