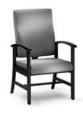

Flexback Highback Chair

Steel Chair

Ottoman

### Medical

3800 E. Centre Ave. Portage, MI 49002 t: 269 329 2100 f: 269 329 2311 toll free: 800 787 9537

www.stryker.com

Highback Chair

Flexback Highback Chair

With Arms

Steel Chair

| • Style                                   | Lowback w/Arms<br>Part #3500-000-150 (18")<br>Part #3500-000-170 (21") | Lowback w/o Arms<br>Part #3500-000-220 | Steel Chair<br>Part #3500-000-520 |
|-------------------------------------------|------------------------------------------------------------------------|----------------------------------------|-----------------------------------|
| • Overall Width                           | 24" (61 cm)                                                            | 22.5" (57 cm)                          | 23" (58 cm)                       |
| Overall Height                            | 35"/38" (88/96 cm)                                                     | 35" (88 cm)                            | 32" (81 cm)                       |
| • Depth                                   |                                                                        |                                        |                                   |
| Overall                                   | 26" (66 cm)                                                            | 26" (66 cm)                            | 20" (51 cm)                       |
| Seat                                      | 18" (46 cm)                                                            | 18" (46 cm)                            | 17.5" (45 cm)                     |
| • Weight                                  | 21/22 lbs (10 kg)                                                      | 19 lbs (9 kg)                          | 14 lbs (6 kg)                     |
| Seat Width                                | 21" (53 cm)                                                            | 21" (53 cm)                            | 18" (46 cm)                       |
| Back Height From Seat                     | 17" (43 cm)                                                            | 17" (43 cm)                            | 14" (36 cm)                       |
| Seat Height From Floor                    | 18"/21" (45/53 cm)                                                     | 18" (45 cm)                            | 18" (46 cm)                       |
| <ul> <li>Arm Height From Floor</li> </ul> | 25.5"/28.5" (65/74 cm)                                                 | N/A                                    | 26" (66 cm)                       |