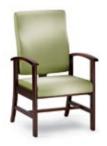

## Standard Features

- Extended arm caps make chair easy to grasp and facilitates patient exit and entry
- Accentuated lumbar design supports lower back
- Flexible back design allows for increased comfort (Flexback Highback chair only)
- · Meets flammability standards of CAL 117
- Meets ANSI/BIFMA X5.1-2002 per tests conducted in a certified test facility

# **Specifications**

| • Style                                   | Highback<br>Part #3500-000-110 (18")<br>Part #3500-000-130 (21") | Flexback Highback<br>Part #3500-000-320 (18")<br>Part #3500-000-340 (21") |
|-------------------------------------------|------------------------------------------------------------------|---------------------------------------------------------------------------|
| • Overall Width                           | 24" (61 cm)                                                      | 24"(61 cm)                                                                |
| Overall Height                            | 41"/44" (103/110 cm)                                             | 40.5"/43.5" (103/111 cm)                                                  |
| • Depth                                   |                                                                  |                                                                           |
| Overall                                   | 26" (66 cm)                                                      | 26" (66 cm)                                                               |
| Seat                                      | 17.5" (45 cm)                                                    | 18" (46 cm)                                                               |
| • Weight                                  | 21/24 lbs (10/11 kg)                                             | 22/24 lbs (10/11 kg)                                                      |
| Seat Width                                | 21" (53 cm)                                                      | 21" (53 cm)                                                               |
| Back Height From Seat                     | 23" (58 cm)                                                      | 23" (58 cm)                                                               |
| • Seat Height From Floor                  | 18"/21" (45/53 cm)                                               | 18" (46 cm)                                                               |
| <ul> <li>Arm Height From Floor</li> </ul> | 25.5"/28.5" (65/74 cm)                                           | 25.5"/28.5" (65/72 cm)                                                    |