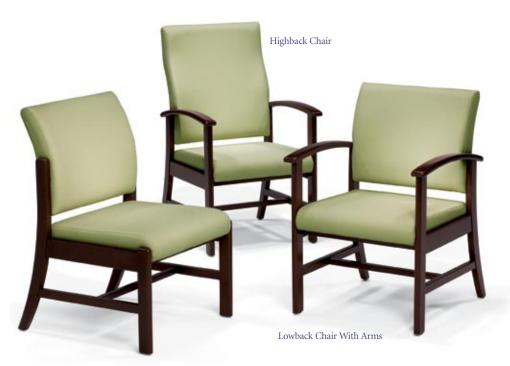

# Patient and Guest Seating

**High-density Ultracell foam provides lasting shape and support** 

Fully-extended arms permit easy entry and exit

Accentuated lumbar design supports lower back

Open design facilitates cleaning

Wall saver design protects integrity of chair and walls

Reinforced joints provide increased stability and strength

**Limited lifetime warranty** 

Lowback Chair Without Arms

## **Comprehensive Patient Room Seating Solutions**

Symmetry seating offers comfortable, stylish alternatives for your patient rooms. Each chair's ergonomic design provides lumbar, leg and hip support while the highly-resilient construction complements clinical standards.