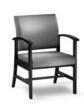

Flexback Highback Chair

Steel Chair

Ottoman

### Medical

3800 E. Centre Ave. Portage, MI 49002 t: 269 329 2100 f: 269 329 2311 toll free: 800 787 9537

www.stryker.com

Highback Chair

Flexback Highback Chair

With Arms

Steel Chair

| • Style                                   | Lowback w/Arms<br>Part #3500-000-150 (18")<br>Part #3500-000-170 (21") | Lowback w/o Arms<br>Part #3500-000-220 | Steel Chair<br>Part #3500-000-520 |
|-------------------------------------------|------------------------------------------------------------------------|----------------------------------------|-----------------------------------|
| • Overall Width                           | 24" (61 cm)                                                            | 22.5" (57 cm)                          | 23" (58 cm)                       |
| Overall Height                            | 35"/38" (88/96 cm)                                                     | 35" (88 cm)                            | 32" (81 cm)                       |
| • Depth                                   |                                                                        |                                        |                                   |
| Overall                                   | 26" (66 cm)                                                            | 26" (66 cm)                            | 20" (51 cm)                       |
| Seat                                      | 18" (46 cm)                                                            | 18" (46 cm)                            | 17.5" (45 cm)                     |
| • Weight                                  | 21/22 lbs (10 kg)                                                      | 19 lbs (9 kg)                          | 14 lbs (6 kg)                     |
| Seat Width                                | 21" (53 cm)                                                            | 21" (53 cm)                            | 18" (46 cm)                       |
| Back Height From Seat                     | 17" (43 cm)                                                            | 17" (43 cm)                            | 14" (36 cm)                       |
| Seat Height From Floor                    | 18"/21" (45/53 cm)                                                     | 18" (45 cm)                            | 18" (46 cm)                       |
| <ul> <li>Arm Height From Floor</li> </ul> | 25.5"/28.5" (65/74 cm)                                                 | N/A                                    | 26" (66 cm)                       |