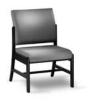

Wall saver design protects integrity of chair and walls

Reinforced joints provide increased stability and strength

**Limited lifetime warranty** 

Lowback Chair Without Arms

# Without Arms

| • Style                                   | Lowback w/Arms<br>Part #3500-000-150 (18")<br>Part #3500-000-170 (21") | Lowback w/o Arms<br>Part #3500-000-220 | Steel Chair<br>Part #3500-000-520 |
|-------------------------------------------|------------------------------------------------------------------------|----------------------------------------|-----------------------------------|
| • Overall Width                           | 24" (61 cm)                                                            | 22.5" (57 cm)                          | 23" (58 cm)                       |
| Overall Height                            | 35"/38" (88/96 cm)                                                     | 35" (88 cm)                            | 32" (81 cm)                       |
| • Depth                                   |                                                                        |                                        |                                   |
| Overall                                   | 26" (66 cm)                                                            | 26" (66 cm)                            | 20" (51 cm)                       |
| Seat                                      | 18" (46 cm)                                                            | 18" (46 cm)                            | 17.5" (45 cm)                     |
| • Weight                                  | 21/22 lbs (10 kg)                                                      | 19 lbs (9 kg)                          | 14 lbs (6 kg)                     |
| Seat Width                                | 21" (53 cm)                                                            | 21" (53 cm)                            | 18" (46 cm)                       |
| Back Height From Seat                     | 17" (43 cm)                                                            | 17" (43 cm)                            | 14" (36 cm)                       |
| Seat Height From Floor                    | 18"/21" (45/53 cm)                                                     | 18" (45 cm)                            | 18" (46 cm)                       |
| <ul> <li>Arm Height From Floor</li> </ul> | 25.5"/28.5" (65/74 cm)                                                 | N/A                                    | 26" (66 cm)                       |