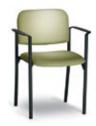

#### Standard Features (Steel Modular Chair)

- Strong, lightweight tube steel frame
- Durable plastic arm rests
- · Stackable design
- Meets flammability standards of CAL 117
- Meets ANSI/BIFMA X5.1-2002 per tests conducted in a certified test facility

| • Style                                   | Lowback w/Arms<br>Part #3500-000-150 (18")<br>Part #3500-000-170 (21") | Lowback w/o Arms<br>Part #3500-000-220 | Steel Chair<br>Part #3500-000-520 |
|-------------------------------------------|------------------------------------------------------------------------|----------------------------------------|-----------------------------------|
| • Overall Width                           | 24" (61 cm)                                                            | 22.5" (57 cm)                          | 23" (58 cm)                       |
| Overall Height                            | 35"/38" (88/96 cm)                                                     | 35" (88 cm)                            | 32" (81 cm)                       |
| • Depth                                   |                                                                        |                                        |                                   |
| Overall                                   | 26" (66 cm)                                                            | 26" (66 cm)                            | 20" (51 cm)                       |
| Seat                                      | 18" (46 cm)                                                            | 18" (46 cm)                            | 17.5" (45 cm)                     |
| • Weight                                  | 21/22 lbs (10 kg)                                                      | 19 lbs (9 kg)                          | 14 lbs (6 kg)                     |
| Seat Width                                | 21" (53 cm)                                                            | 21" (53 cm)                            | 18" (46 cm)                       |
| Back Height From Seat                     | 17" (43 cm)                                                            | 17" (43 cm)                            | 14" (36 cm)                       |
| Seat Height From Floor                    | 18"/21" (45/53 cm)                                                     | 18" (45 cm)                            | 18" (46 cm)                       |
| <ul> <li>Arm Height From Floor</li> </ul> | 25.5"/28.5" (65/74 cm)                                                 | N/A                                    | 26" (66 cm)                       |