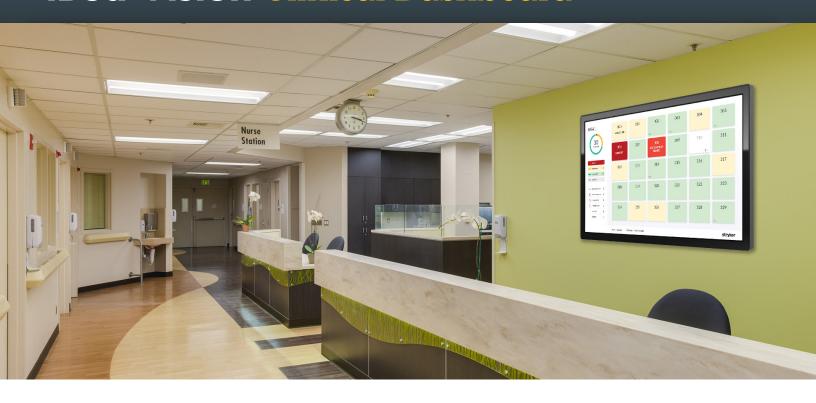

# iBed Vision Clinical Dashboard

## **Personalized fall prevention**

iBed Vision is a caregiver-centric fall prevention dashboard that provides caregivers with increased visibility to safe bed configuration compliance, falls protocols and bed alarm activity. It takes near real-time, fall risk data pulled directly from a patient's electronic medical records (EMR)\* and associates it with appropriate safe bed protocols, set by HCPs, to ensure a safer patient experience and an easier workflow for caregivers.

### Dashboard

- (At least) 1 HD television connected to a PC (Microsoft Windows 10) OR Smart TV (with Google Chrome) at each nurse station
- Google Chrome v.60 or greater are supported
- Optimized for screen resolution from 1920x1080 to 3140x2160
- Maximum of 30 rooms displayed per television