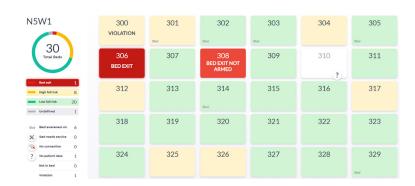

#### Wireless bed violation alerts<sup>1</sup>

Notifications are sent from the Stryker bed when bed protocols aren't being met (e.g., low height, siderails up or down, brake set, bed exit on, and head of bed angle) independently of the nurse call cable.

## Safe bed monitoring

Hospital-specific safe bed protocol compliance automatically adjusts as the patient's EMR fall risk status changes.

#### Color coded status icons

Simple design with easily recognizable bed status.

## **Customizable display**

Customize colors, icons, violation alerts and text based on hospital preference.