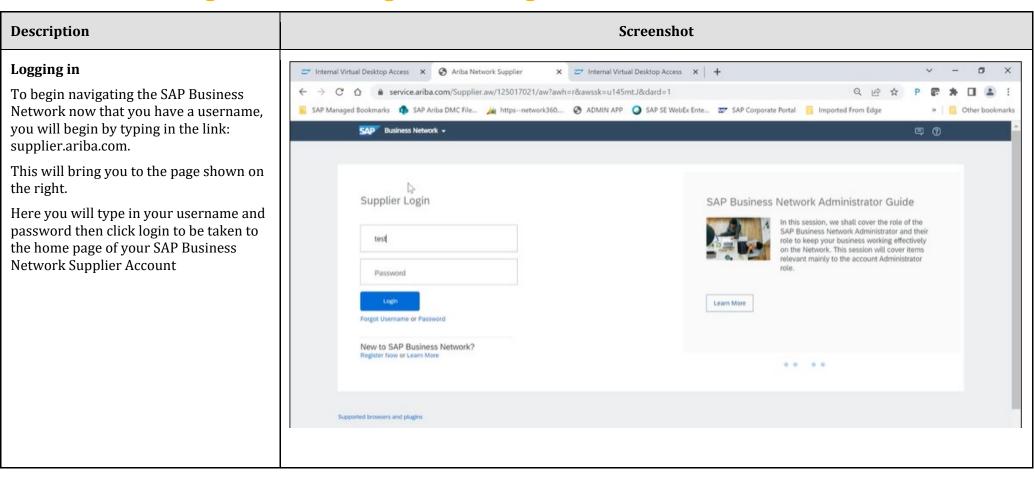

## SAP Business Network Homepage

**Description** 

After you have successfully logged in you will be brought to the homepage

At the top of the screen under the SAP logo you will see the tabs section, depending on the type of access you have this may look different based on the permissions provided to you by your account administrator.