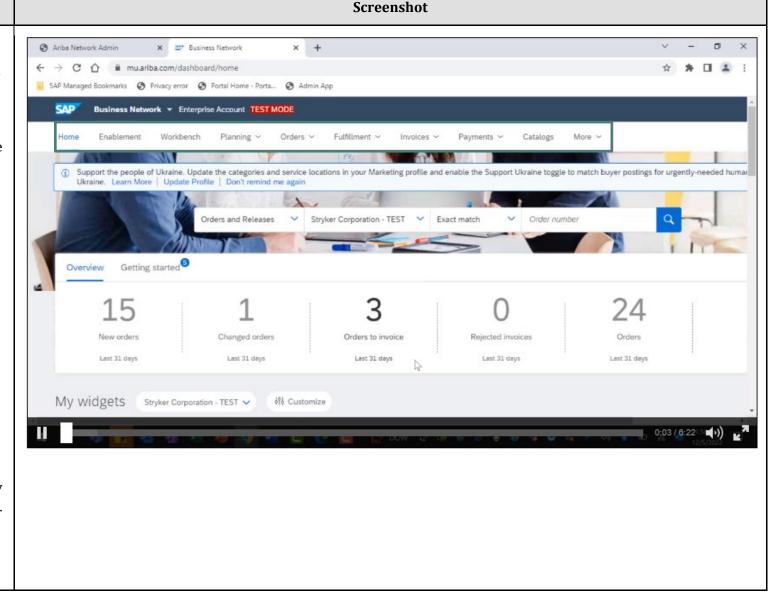

## SAP Business Network Homepage

**Description** 

After you have successfully logged in you will be brought to the homepage

At the top of the screen under the SAP logo you will see the tabs section, depending on the type of access you have this may look different based on the permissions provided to you by your account administrator.

Enablement: Outlines specific tasks you need to complete for specific customers

Workbench: Allows you to customize how your overview section in the middle of the homepage is configured

Planning: Forecast, Planning Collaboration, and Sales Reports

Orders: Review the purchase orders within your account

Fulfillment: Any documents that you have sent against your POs to your customers

Invoice: Credit and Debit memos, reference any invoices submitted already

The top right of the screen will have your initials where you can see information about your account and your company profile.

| Description | Screenshot |
|-------------|------------|
|             |            |