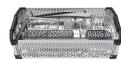

## Tray layout card - Gamma4 Indication tray

Insert layer

|   | Ref #     | Description                     | Oty | Ref #              | Description        | Oty |
|---|-----------|---------------------------------|-----|--------------------|--------------------|-----|
| A | 1420-1010 | Indication Tray Insert          | 1   | Optional           |                    |     |
| 1 | 1420-0300 | Extraction Shaft                | 1   | <b>4</b> 2351-0240 | One Shot Device    | 1   |
| 2 | 1420-1020 | Free Space Mat                  | 1   | Spare part         |                    |     |
| 3 | 1320-0234 | Set Screwdriver, Flexible Shaft | 1   | 1500-0040          | Full Size Tray Lid | 1   |
|   |           |                                 |     | Kit                |                    |     |
|   |           |                                 |     | 1420-0000          | Indication Kit     | 1   |