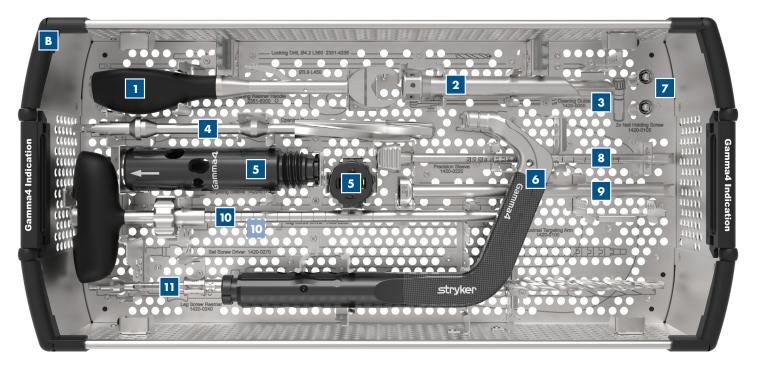

## Tray layout card - Gamma4 Indication tray

Base layer

|   | Ref #     | Description                  | Oty | Ref #               | Description                  | Oty |
|---|-----------|------------------------------|-----|---------------------|------------------------------|-----|
| В | 1420-1005 | Indication Tray Base         | l   | <b>8</b> 1420-0220  | Precision Sleeve             | 1   |
| 1 | 2351-6000 | Opening Reamer Handle        | 1   | <b>9</b> 1420-0160  | Lag Screw Sleeve             | 1   |
| 2 | 1420-0050 | Opening Sleeve               | 1   | <b>10</b> 1420-0260 | Lag Screw Driver (two parts) | 1   |
| 3 | 1420-0055 | Opening Guide                | 1   | <b>11</b> 1420-0240 | Lag Screw Reamer             | 1   |
| 4 | 1420-0080 | Opening Reamer               | 1   | Spare part          |                              |     |
| 5 | 1420-0110 | Targeting Sleeve (two parts) | 1   | 1420-0112           | Targeting Sleeve Knob        | 1   |
| 6 | 1420-0100 | Proximal Targeting Arm       | 1   | Kit                 |                              |     |
| 7 | 1420-0105 | Nail Holding Screw           | 2   | 1420-0000           | Indication Kit               | 1   |