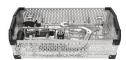

## Tray layout card - Gamma4 Indication tray

Base layer

|   | Ref #     | Description                  | Oty | Ref #               | Description                  | Oty |
|---|-----------|------------------------------|-----|---------------------|------------------------------|-----|
| В | 1420-1005 | Indication Tray Base         | l   | <b>8</b> 1420-0220  | Precision Sleeve             | 1   |
| 1 | 2351-6000 | Opening Reamer Handle        | 1   | <b>9</b> 1420-0160  | Lag Screw Sleeve             | 1   |
| 2 | 1420-0050 | Opening Sleeve               | 1   | <b>10</b> 1420-0260 | Lag Screw Driver (two parts) | 1   |
| 3 | 1420-0055 | Opening Guide                | 1   | <b>11</b> 1420-0240 | Lag Screw Reamer             | 1   |
| 4 | 1420-0080 | Opening Reamer               | 1   | Spare part          |                              |     |
| 5 | 1420-0110 | Targeting Sleeve (two parts) | 1   | 1420-0112           | Targeting Sleeve Knob        | 1   |
| 6 | 1420-0100 | Proximal Targeting Arm       | 1   | Kit                 |                              |     |
| 7 | 1420-0105 | Nail Holding Screw           | 2   | 1420-0000           | Indication Kit               | 1   |