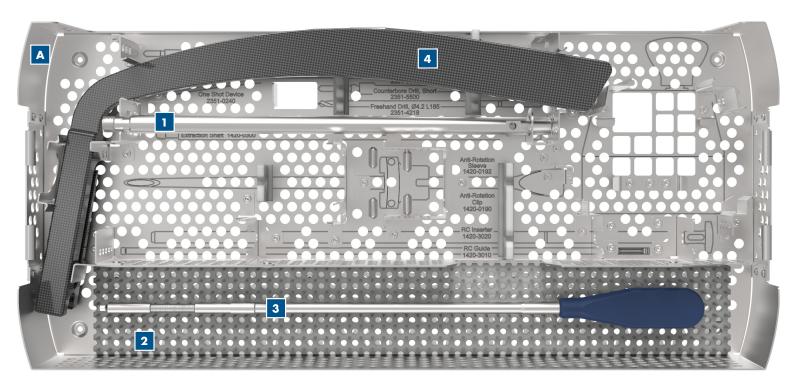

## Tray layout card - Gamma4 Indication tray

Insert layer

|   | Ref #     | Description                     | Oty | Ref #              | Description        | Oty |
|---|-----------|---------------------------------|-----|--------------------|--------------------|-----|
| A | 1420-1010 | Indication Tray Insert          | 1   | Optional           |                    |     |
| 1 | 1420-0300 | Extraction Shaft                | 1   | <b>4</b> 2351-0240 | One Shot Device    | 1   |
| 2 | 1420-1020 | Free Space Mat                  | 1   | Spare part         |                    |     |
| 3 | 1320-0234 | Set Screwdriver, Flexible Shaft | 1   | 1500-0040          | Full Size Tray Lid | 1   |
|   |           |                                 |     | Kit                |                    |     |
|   |           |                                 |     | 1420-0000          | Indication Kit     | 1   |